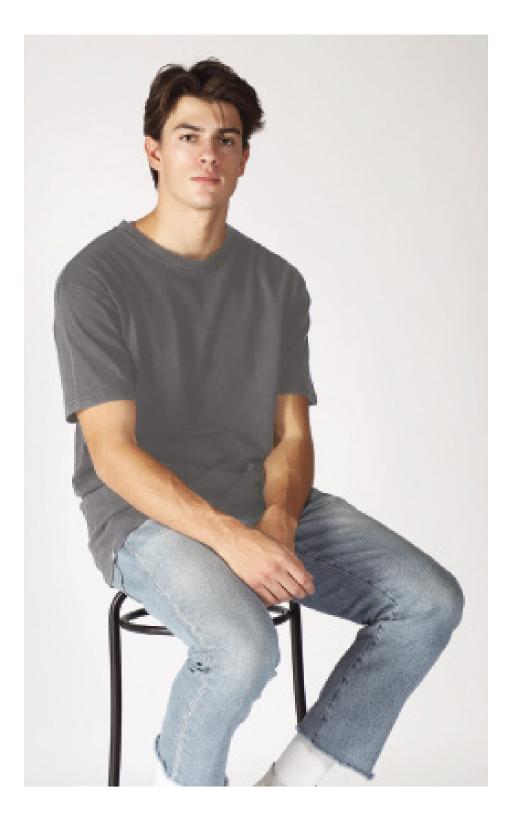

### LC6843 WEEKDAY JOGGER SHORT 2.0

28 - 38 | 98% COTTON 2% SPANDEX USA: w/s \$20 msrp \$40 CAN: w/s \$25 msrp \$50

LC6754 WEEKEND JOGGER 2.0

28 - 38 | 98% COTTON 2% SPANDEX USA: w/s \$25 msrp \$50 CAN: w/s \$32.50 msrp \$65