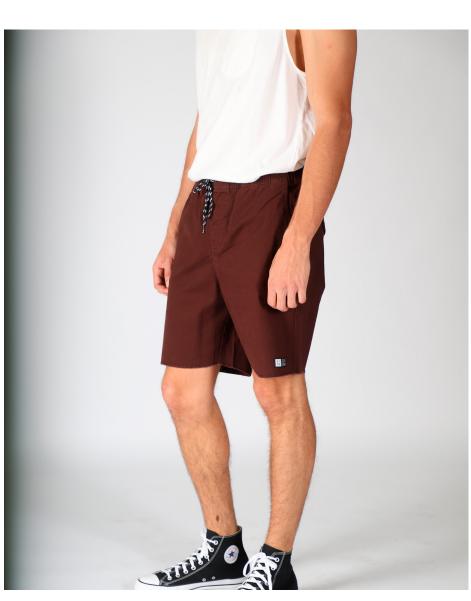

### LC6843 WEEKDAY JOGGER SHORT 2.0

28 - 38 | 98% COTTON 2% SPANDEX USA: w/s \$20 msrp \$40 CAN: w/s \$25 msrp \$50

LC6754 WEEKEND JOGGER 2.0

28 - 38 | 98% COTTON 2% SPANDEX USA: w/s \$25 msrp \$50 CAN: w/s \$32.50 msrp \$65