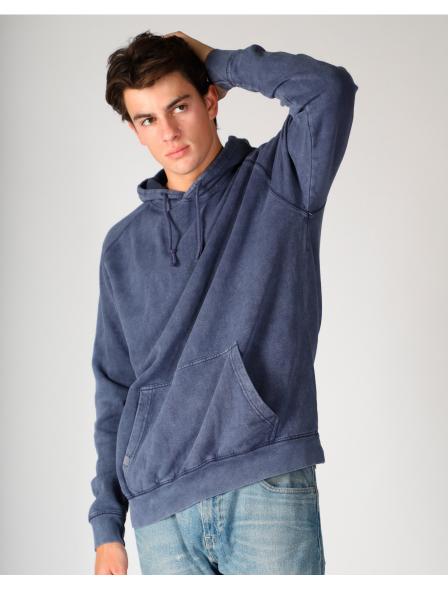

### LE1009 UNISEX VINTAGE WASH PULLOVER HOOD

XS - XXL | 100% COTTON USA: w/s \$26 msrp \$52

BLACK

CAMEL

CAN: w/s \$30 msrp \$60

OLIVE

BURGUNDY

ZINC