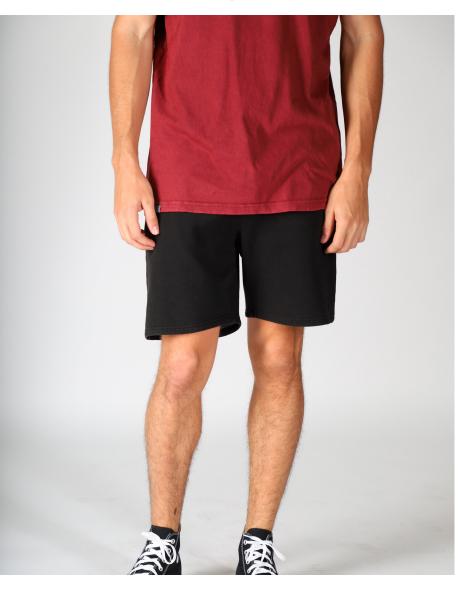

### LC6843 WEEKDAY JOGGER SHORT 2.0

28 - 38 | 98% COTTON 2% SPANDEX USA: w/s \$20 msrp \$40 CAN: w/s \$25 msrp \$50

LC6754 WEEKEND JOGGER 2.0

28 - 38 | 98% COTTON 2% SPANDEX USA: w/s \$25 msrp \$50 CAN: w/s \$32.50 msrp \$65