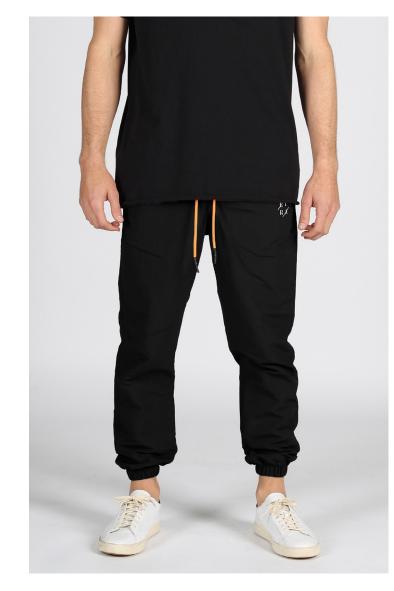

### LC6843 WEEKDAY JOGGER SHORT 2.0

28 - 38 | 98% COTTON 2% SPANDEX USA: w/s \$20 msrp \$40 CAN: w/s \$25 msrp \$50

LC6754 WEEKEND JOGGER 2.0

28 - 38 | 98% COTTON 2% SPANDEX USA: w/s \$25 msrp \$50 CAN: w/s \$32.50 msrp \$65