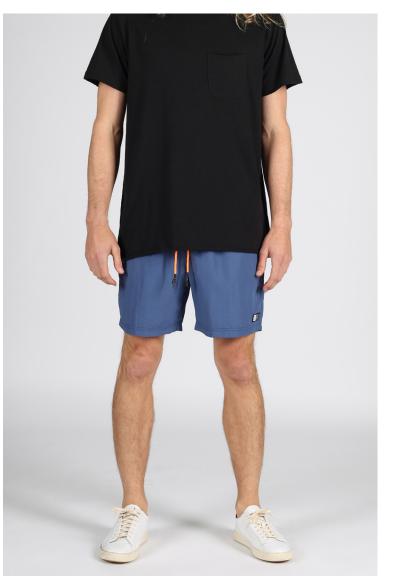

### LC6843 WEEKDAY JOGGER SHORT 2.0

28 - 38 | 98% COTTON 2% SPANDEX USA: w/s \$20 msrp \$40 CAN: w/s \$25 msrp \$50

LC6754 WEEKEND JOGGER 2.0

28 - 38 | 98% COTTON 2% SPANDEX USA: w/s \$25 msrp \$50 CAN: w/s \$32.50 msrp \$65