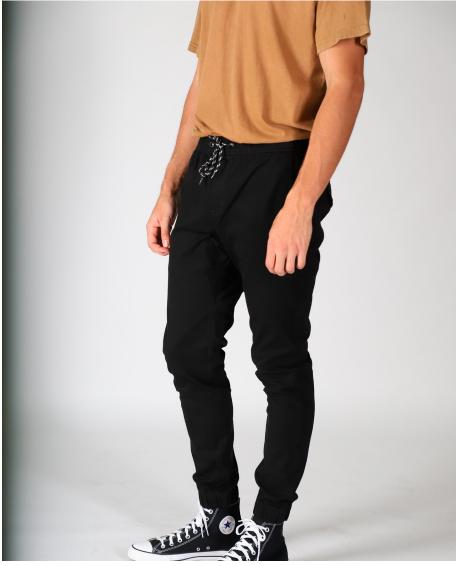

### LC6843 WEEKDAY JOGGER SHORT 2.0

28 - 38 | 98% COTTON 2% SPANDEX USA: w/s \$20 msrp \$40 CAN: w/s \$25 msrp \$50

LC6754 WEEKEND JOGGER 2.0

28 - 38 | 98% COTTON 2% SPANDEX USA: w/s \$25 msrp \$50 CAN: w/s \$32.50 msrp \$65