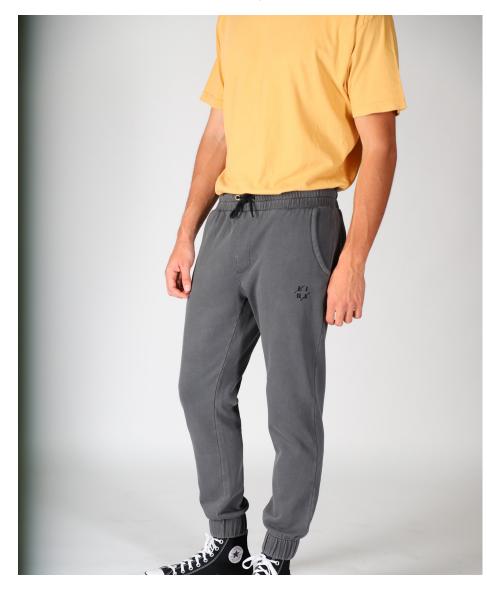

## LE1014 FLEECE JOGGER

S - XXL | 80% COTTON 20% POLYESTER USA: w/s \$20 msrp \$40 CAN: w/s \$25 msrp \$50

BLACK

SHIP DATE 2/1/21