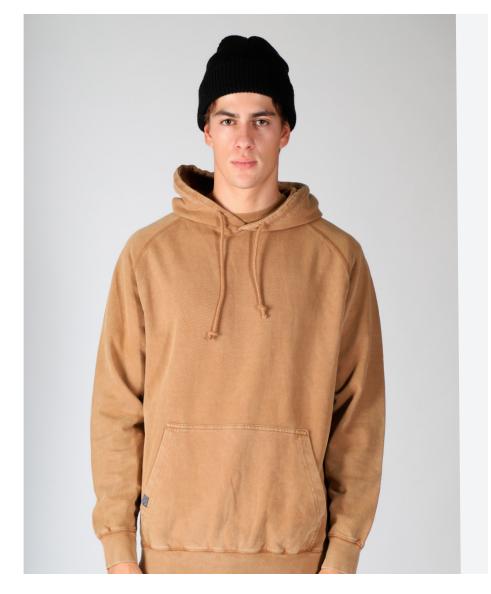

### LE1009 UNISEX VINTAGE WASH PULLOVER HOOD

XS - XXL | 100% COTTON USA: w/s \$26 msrp \$52

BLACK

CAMEL

CAN: w/s \$30 msrp \$60

OLIVE

BURGUNDY

ZINC